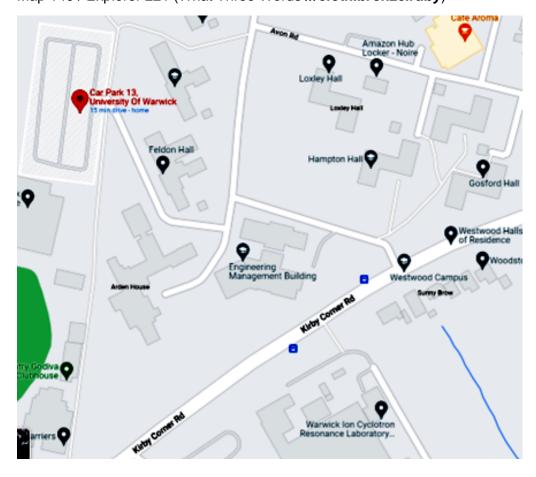

Access to Westwood Campus is from Kirby Corner Road at OS grid reference SP 298767 on Landranger Map 140 / Explorer 221 (What Three Words ///cloth.bronze.ruby)

**Parking Fee: £1 after 5pm .... BUT** Warwick University car parks do not take cash or card payments – see photographs below.

You can pay by phone on 01895 262 122, online at <u>apcoaconnect,com</u> or using the app, in which case you are advised to instal and register in advance.