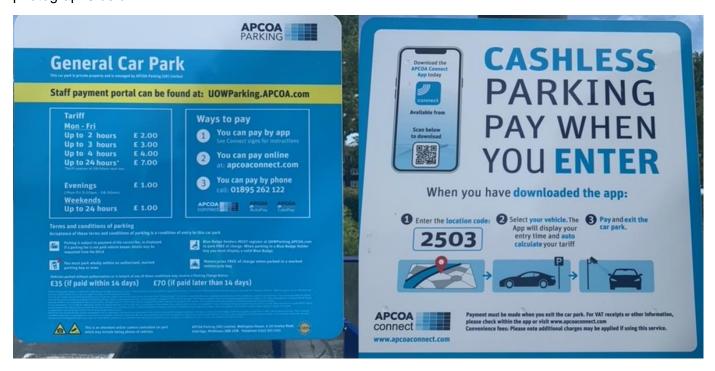

Access to Westwood Campus is from Kirby Corner Road at OS grid reference SP 298767 on Landranger Map 140 / Explorer 221 (What Three Words ///cloth.bronze.ruby)

**Parking Fee: £1 after 5pm .... BUT** Warwick University car parks do not take cash or card payments – see photographs below.

You can pay by phone on 01895 262 122, online at <u>apcoaconnect,com</u> or using the app, in which case you are advised to instal and register in advance.